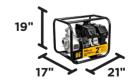

h.
- **Steel roll cage** protects the machine and provides ergonomic hand holds to easily maneuver it.
- **Built-in data plate** includes all the key information the user would need to operate.





Scan the QR code with your mobile device and discover more about this BE Water Pump.

#### **ENGINE**

MODEL: KOHLER SH270

TYPE: AIR COOLED, 4-STROKE OHV

DISPLACEMENT: 196CC

FUEL TYPE: 86 OCTANE, UP TO 10% ETHANOL

OIL TYPE: SAE 10W30

#### **PUMP SPECS**

 INLET/OUTLET SIZE:
 2"
 SUCTION LIFT:
 26'

 GPM:
 158
 DISCHARGE LIFT:
 56'

 PSI:
 32
 TOTAL LIFT:
 82'

#### **PUMP REPLACEMENT PARTS**

PUMP KIT: 85.150.201
INLET/OUTLET: 50.002.204
IMPELLER: 50.002.201
SEAL KIT: 50.002.202
DRAIN PLUG: 50.002.203

#### **BOXED SIZE**

LxWxH: **21" x 17" x 19"**WEIGHT: **62 LBS** 

#### **UNIT SIZE**



UNIT WEIGHT: 54 LBS

#### **WARRANTY**

ENGINE BASIC: 2 YEARS
ENGINE REGISTERED: 5 YEARS
PUMP: 2 YEARS
UPC: 777987353770