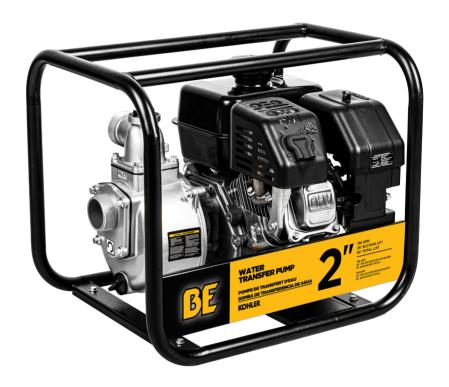

## 2" WATER TRANSFER PUMP WITH KOHLER SH270 ENGINE

MODEL: WP2065K

#### **FEATURES**

- Extremely popular, general purpose pump that quickly moves large volumes of water.
- **Rugged Kohler engine** reliably drives the pump with power to spare.
- The pump body is made with aluminum to lower weight, and has a cast iron impeller for strength.
- **Steel roll cage** protects the machine and provides ergonomic hand holds to easily maneuver it.
- **Built-in data plate** includes all the key information the user would need to operate.

#### **ENGINE**

MODEL: KOHLER SH270

TYPE: AIR COOLED, 4-STROKE OHV

DISPLACEMENT: 196CC

FUEL TYPE: 86 OCTANE, UP TO 10% ETHANOL

OIL TYPE: SAE 10W30

#### **PUMP SPECS**

 INLET/OUTLET SIZE:
 2"
 SUCTION LIFT:
 26'

 GPM:
 158
 DISCHARGE LIFT:
 56'

 PSI:
 32
 TOTAL LIFT:
 82'